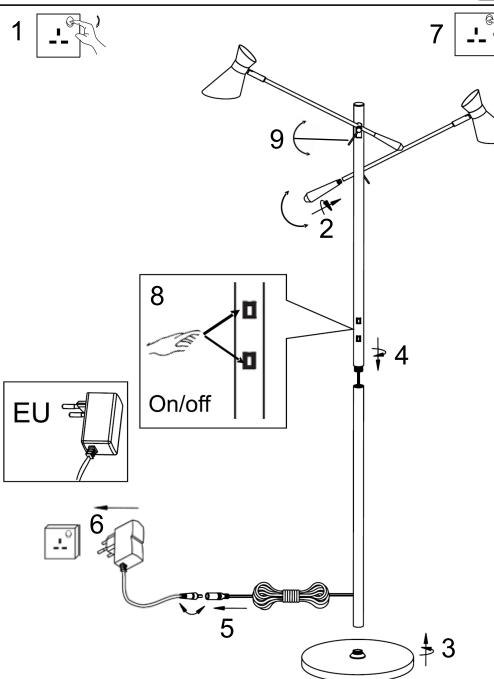

## Lamp information:

- The LED lamps are not replaceable, when the lamps reach the end of their life the whole luminaire shall be replaced
- Each on/off switch works independently of the other allowing one or both lamps to be switch on or off as required.