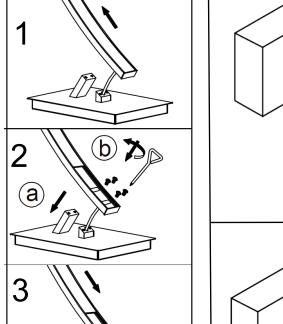

## Safety Information: (Please retain for future reference)

- Before commencing assembly ensure the lamp is unplugged from the mains socket.
- Take care not to twist the cable during assembly.
- This is a Class 3 product and does not require an earth connection.
- Suitable for indoor locations only.
- Do not install the lamp in a damp atmosphere.
- Do not modify or alter any product before or after installation. This may render the product un-safe.
- Do not cover or drape any material over the lamp.
- Do not swing or hang from the Lamp.
- Ensure the power is switched off before cleaning or carrying out any maintenance..
- The Luminaire should be positioned so that prolonged staring into the luminaire at a distance closer than 0.2m is not expected.