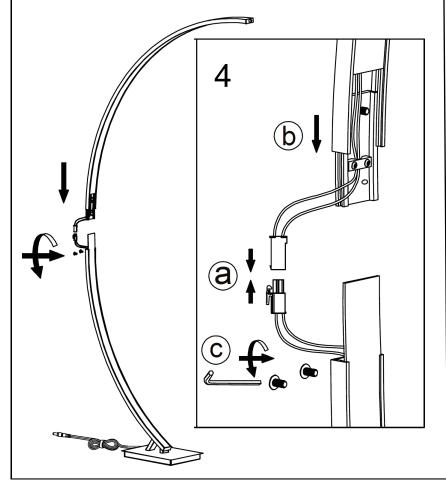

## Safety Information: (Please retain for future reference)

- Before commencing assembly ensure the lamp is unplugged from the mains socket.
- Take care not to twist the cable during assembly.
- This is a Class 3 product and does not require an earth connection.
- Suitable for indoor locations only.
- Do not install the lamp in a damp atmosphere.
- Do not modify or alter any product before or after installation. This may render the product un-safe.
- Do not cover or drape any material over the lamp.
- Do not swing or hang from the Lamp.
- Ensure the power is switched off before cleaning or carrying out any maintenance..
- The Luminaire should be positioned so that prolonged staring into the luminaire at a distance closer than 0.2m is not expected.