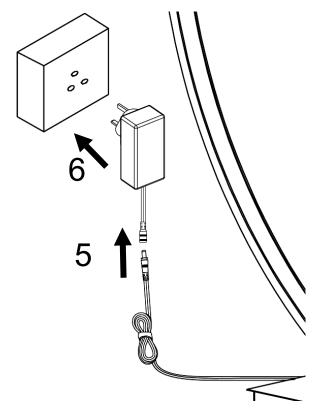

## Safety Information: (Please retain for future reference)

- Before commencing assembly ensure the lamp is unplugged from the mains socket.
- Take care not to twist the cable during assembly.
- This is a Class 3 product and does not require an earth connection.
- Suitable for indoor locations only.
- Do not install the lamp in a damp atmosphere.
- Do not modify or alter any product before or after installation. This may render the product un-safe.
- Do not cover or drape any material over the lamp.
- Do not swing or hang from the Lamp.
- Ensure the power is switched off before cleaning or carrying out any maintenance..
- The Luminaire should be positioned so that prolonged staring into the luminaire at a distance closer than 0.2m is not expected.