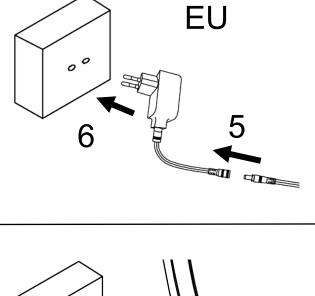

## Safety Information: (Please retain for future reference)

- Before commencing assembly ensure the lamp is unplugged from the mains socket.
- Take care not to twist the cable during assembly.
- This is a Class 3 product and does not require an earth connection.
- Suitable for indoor locations only.
- Do not install the lamp in a damp atmosphere.
- Do not modify or alter any product before or after installation. This may render the product un-safe.
- Do not cover or drape any material over the lamp.
- Do not swing or hang from the Lamp.
- Ensure the power is switched off before cleaning or carrying out any maintenance..
- The Luminaire should be positioned so that prolonged staring into the luminaire at a distance closer than 0.2m is not expected.