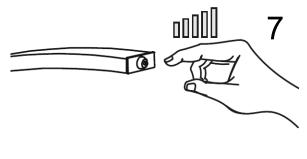

#### LED INFORMATION:

- The Floor lamp has a 'Memory 'dimmer function .
- Push the button dimmer in to turn on the lamp. Push in again to turn off.
- To dim the light down push and hold the button dimmer in , release the button once the desired light level is achieved.
- To dim the light up push and hold the button dimmer in and release once the desired light level is achieved.
- Whatever light level has been set previously will be membered when the lamp is turned off and then
  on again, this is the 'memory' function of the dimmer.
- The LED lamps are Not replaceable, when the lamps reach the end of their life the whole luminaire shall be replaced.