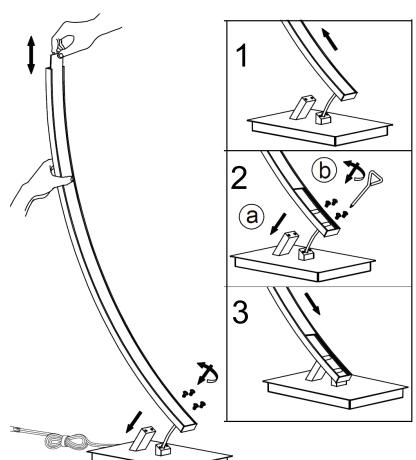

## Safety Information: (Please retain for future reference)

- Before commencing assembly ensure the lamp is unplugged from the mains socket.
- Take care not to twist the cable during assembly.
- This is a Class 3 product and does not require an earth connection.
- Suitable for indoor locations only.
- Do not install the lamp in a damp atmosphere.
- Do not modify or alter any product before or after installation. This may render the product un-safe.
- Do not cover or drape any material over the lamp.
- Do not swing or hang from the Lamp.
- Ensure the power is switched off before cleaning or carrying out any maintenance..
- The Luminaire should be positioned so that prolonged staring into the luminaire at a distance closer than 0.2m is not expected.